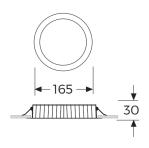

## **Product Features and Key Data**

| Applications :                   | Supermarket, office building, school, retail area, residence |
|----------------------------------|--------------------------------------------------------------|
| Luminaire Type :                 | LED Downlights                                               |
| Mounting Method :                | Recessed                                                     |
| Luminaire Optic :                | Opal diffuser                                                |
| Connected Load :                 | 16W                                                          |
| Colour Temprature :              | 4000K                                                        |
| Rated Luminous Flux :            | 1600 lm                                                      |
| Luminous Efficiency :            | 100 lm/W                                                     |
| Power Factor :                   | > 0,966                                                      |
| CRI Value :                      | > 80                                                         |
| UGR:                             | < 21 ( EN124664-1 )                                          |
| Photo Biological Class :         | Group 0 - No risk                                            |
| Luminaire Colour :               | Ral 9016 Traffic white                                       |
| Luminaire Body :                 | Aliminium injection cast body. Electrostatic powder coating  |
| Electrical version :             | With electronic transformer, switchable.                     |
| Connection method :              | Terminal                                                     |
| Mains frequency :                | 50/60 Hz                                                     |
| Mains voltage :                  | 220 - 240 V                                                  |
| Led Service ( 25° ) :            | L80 = 50.000 h                                               |
| Driver ( 220 - 240V ) :          | Tridonic, Osram or Gecem                                     |
| Ceiling Type :                   | AB - Gypsum Ceiling                                          |
|                                  | TB - Modular Ceiling                                         |
|                                  | KB - Clip-in Ceiling                                         |
| Ingress Protection (IP) rating : | IP44                                                         |
| Protection class :               | I                                                            |
| Impact resistance (IK) :         | IK04                                                         |
| Hot wire resistance :            | 650 °C                                                       |
| Ambient temperature :            | - 20 - 35 °C                                                 |
| Options:                         | 1 - 3 Hours Emergency Kit, Dali Dimmible                     |