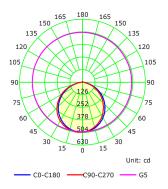

## PAREA GBP 5016DE AB40







## **Product Features and Key Data**

| Applications :                   | Supermarket, office building, school, retail area, residence |
|----------------------------------|--------------------------------------------------------------|
| Luminaire Type :                 | LED Downlights                                               |
| Mounting Method :                | Recessed                                                     |
| Luminaire Optic :                | Opal diffuser                                                |
| Connected Load :                 | 16W                                                          |
| Colour Temprature :              | 4000K                                                        |
| Rated Luminous Flux :            | 1600 lm