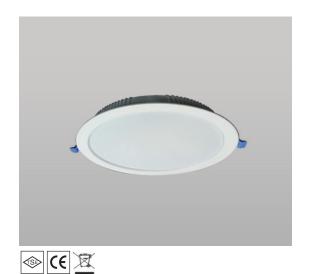

## PAREA GBP 5016DE AB40

## **Product Features and Key Data**

| Applications :                   | Supermarket, office building, school, retail area, residence |
|----------------------------------|--------------------------------------------------------------|
| Luminaire Type :                 | LED Downlights                                               |
| Mounting Method :                | Recessed                                                     |
| Luminaire Optic :                | Opal diffuser                                                |
| Connected Load :                 | 16W                                                          |
| Colour Temprature :              | 4000K                                                        |
| Rated Luminous Flux :            | 1600 lm                                                      |
| Luminous Efficiency :            | 100 lm/W                                                     |
| Power Factor :                   | > 0,966                                                      |
| CRI Value :                      | > 80                                                         |
| UGR:                             | < 21 ( EN124664-1 )                                          |
| Photo Biological Class :         | Group 0 - No risk                                            |
| Luminaire Colour :               | Ral 9016 Traffic white                                       |
| Luminaire Body :                 | Aliminium injection cast body. Electrostatic powder coating  |
| Electrical version :             | With electronic transformer, switchable.                     |
| Connection method :              | Terminal                                                     |
| Mains frequency :                | 50/60 Hz                                                     |
| Mains voltage :                  | 220 - 240 V                                                  |
| Led Service ( 25° ) :            | L80 = 50.000 h                                               |
| Driver ( 220 - 240V ) :          | Tridonic, Osram or Gecem                                     |
| Ceiling Type :                   | AB - Gypsum Ceiling                                          |
|                                  | TB - Modular Ceiling                                         |
|                                  | KB - Clip-in Ceiling                                         |
| Ingress Protection (IP) rating : | IP44                                                         |
| Protection class :               | I                                                            |
| Impact resistance (IK) :         | IK04                                                         |
| Hot wire resistance :            | 650 °C                                                       |
| Ambient temperature :            | - 20 - 35 °C                                                 |
| Options:                         | 1 - 3 Hours Emergency Kit, Dali Dimmible                     |